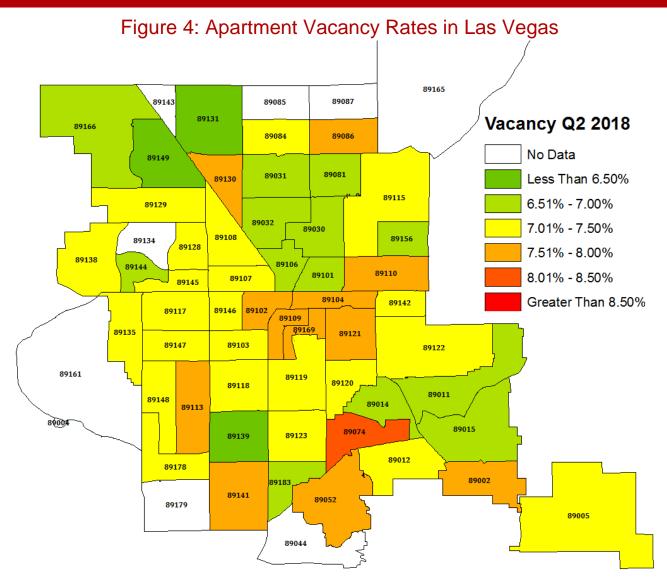

The Las Vegas Metropolitan area had 42 zip codes with a quarterly decrease in the apartment vacancy rate and 8 zip codes with a quarterly increase in the apartment vacancy rate. The vacancy rate now ranges from 5.9 percent, in the 89131 zip code, to 8.0 percent, in the 89074 zip code. 35 zip codes have a vacancy rate between 7 and 8 percent. The 89131 zip code saw the largest quarterly decrease in the vacancy rate with a 3.3 percentage point decrease. The western region saw the most significant decreases in the vacancy rate of any region this quarter. The vacancy rate decreased 2.9 percentage points in the 89135 zip code and decreased 2.3 percentage points in the 89144 zip code. The 89147, 89138, and 89117 zip codes also saw decreases of about 1 percentage point. The eastern region also had multiple zip codes with significant decreases in the vacancy rate as the vacancy rate decreased 2.8 percentage points in the 89115 zip code and 2.0 percentage points in the 89081 zip code. The 89130 zip code saw the largest quarterly increase in the vacancy rate with a 2.3 percentage point increase. Vacancy rates are down slightly year over year across 41 zip codes and only 7 zip codes have a vacancy rate that is up year over year. The 89130 zip code, with a year over year increase of 1.4 percentage points, is the only zip code with a year over year increase greater than 1.0 percentage point.