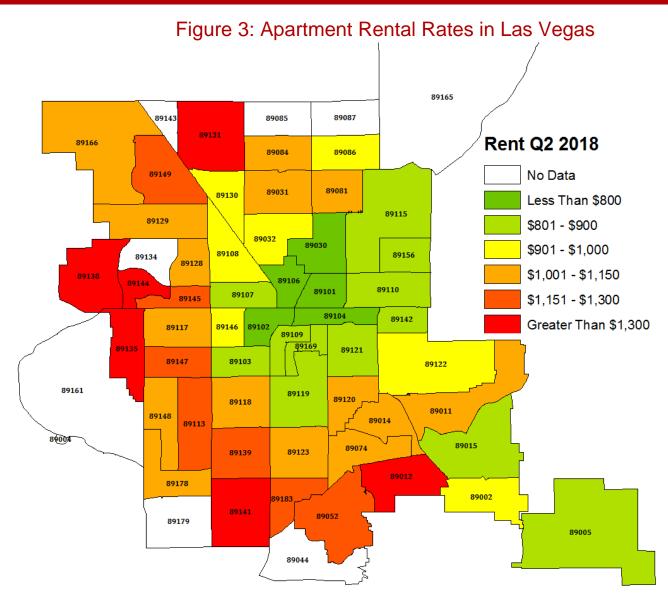

Figure 1

Figure 2

45 zip codes saw a quarterly increase in average asking rents while 7 zip codes saw a quarterly decrease in average asking rents. Average apartment rents now range from \$675 a month, in the 89104 zip code, to \$1,523 a month, in the 89138 zip code. No region saw multiple zip codes with large quarterly increases in asking rents. The 89178 zip code saw a 24.1 percent increase in asking rents this quarter, the largest of any zip code this quarter. The southeastern region saw the most significant increases in asking rents this quarter. The 89005, 89002, and 89074 zip codes all saw increases in asking rents between 7 to 10 percent. No region saw multiple zip codes with significant decreases in asking rents. The 89109 zip code, in the center region, saw the largest decrease in asking rents this quarter with a 15.5 percent decrease, or \$132 decrease. No other zip code saw a quarterly decrease in asking rents of more than 1.0 percent. All but three zip codes experienced year over year increases in asking rents of at least 2 percent. No region saw significant and consistent year over year increases across zip codes. The 89122, 89131, and 89178 zip codes, which are all in different regions, saw the largest year over year increases in the asking rent with increases of about 13 percent. The 89109 zip code saw the largest year over year decrease with a 2.8 percent decrease.