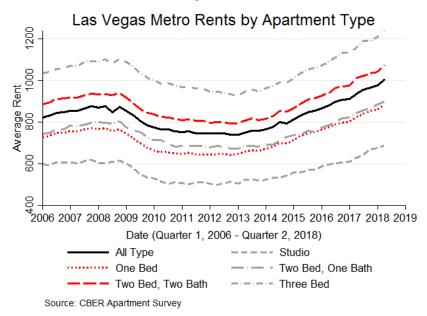

#### APARTMENT MARKET TRENDS

Two-bedroom two-bathroom apartments, which saw low growth last quarter, saw the most robust quarterly growth in asking rents this quarter. Asking rents for furnished two-bedroom two-bathroom apartments increased 3.3 percent since the previous quarter. Unfurnished two-bedroom two bathroom-apartments also saw a high quarterly growth rate of 2.8 percent. Two-bedroom one-bathroom apartments saw a modest growth rate of 1.1 percent. Unfurnished one-bedroom apartments saw asking rents increase increase 2.6 percent, or \$3. Furnished one-bedroom apartments asking rents decreased 1.1 percent, or \$10. Three-bedroom apartments saw their asking rents increase 2.1 percent since the previous quarter.

Furnished two-bedroom two-bathroom apartments, which saw the largest quarterly growth rate, saw the lowest year over year growth rate. Asking rents for furnished two-bedroom two-bathroom apartments decreased 9.9 percent year over year, or \$104. This was the only apartment type where asking rents decreased year over year. All other apartment types saw asking rents increase at least 5.8 percent since the previous year. Furnished studio apartments saw the largest year over year growth rate with 14.2 percent. One-bedroom and three-bedroom apartments experienced a year over year growth rate in asking rents of about 7.0 percent. Asking rents for unfurnished two-bedroom one-bathroom apartments increased 6.3 percent since the previous year. Asking rents for unfurnished two-bedroom twobathroom apartments increased 5.8 percent.