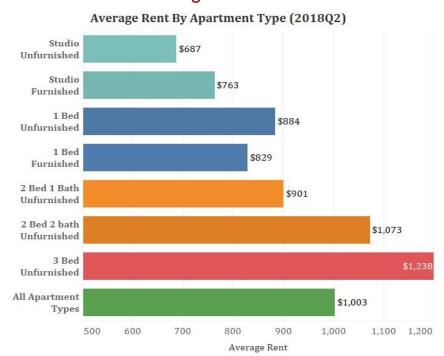

The Las Vegas apartment market has seen consistent quarterly growth in rental rates for over three consecutive years. This quarter saw a 2.4 percent increase in the average asking rent and the average asking rent is now \$1,003. Asking rents are up 7.0 percent since 2017Q2 (\$937). This was second consecutive quarter where asking rents increased at least 7 percent year over year. The Las Vegas average asking rent is now 14.5 percent higher than it's peak in 2008 (\$876). The average asking rent is also 35.4 percent higher than it's low in 2013 (\$741).

#### APARTMENT MARKET TRENDS

Two-bedroom two-bathroom apartments, which saw low growth last quarter, saw the most robust quarterly growth in asking rents this quarter. Asking rents for furnished two-bedroom two-bathroom apartments increased 3.3 percent since the previous quarter. Unfurnished two-bedroom two bathroom-apartments also saw a high quarterly growth rate of 2.8 percent. Two-bedroom one-bathroom apartments saw a modest growth rate of 1.1 percent. Unfurnished one-bedroom apartments saw asking rents increase increase 2.6 percent, or \$3. Furnished one-bedroom apartments asking rents decreased 1.1 percent, or \$10. Three-bedroom apartments saw their asking rents increase 2.1 percent since the previous quarter.

Furnished two-bedroom two-bathroom apartments, which saw the largest quarterly growth rate, saw the lowest year over year growth rate. Asking rents for furnished two-bedroom two-bathroom apartments decreased 9.9 percent year over year, or \$104. This was the only apartment type where asking rents decreased year over year. All other apartment types saw asking rents increase at least 5.8 percent since the previous year. Furnished studio apartments saw the largest year over year growth rate with 14.2 percent. One-bedroom and three-bedroom apartments experienced a year over year growth rate in asking rents of about 7.0 percent. Asking rents for unfurnished two-bedroom one-bathroom apartments increased 6.3 percent since the previous year. Asking rents for unfurnished two-bedroom twobathroom apartments increased 5.8 percent.