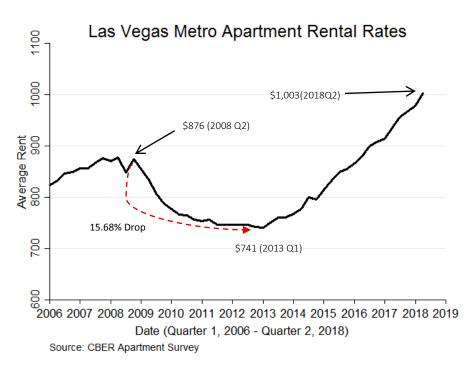

The Las Vegas apartment market has seen consistent quarterly growth in rental rates for over three consecutive years. This quarter saw a 2.4 percent increase in the average asking rent and the average asking rent is now \$1,003. Asking rents are up 7.0 percent since 2017Q2 (\$937). This was second consecutive quarter where asking rents increased at least 7 percent year over year. The Las Vegas average asking rent is now 14.5 percent higher than it's peak in 2008 (\$876). The average asking rent is also 35.4 percent higher than it's low in 2013 (\$741).