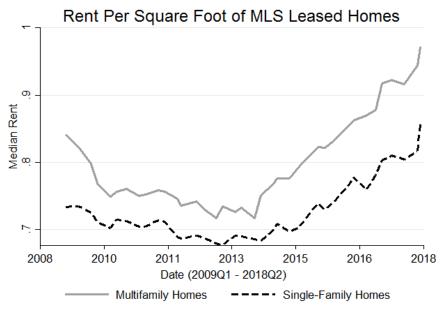

#### Figure 8

Source: Greater Las Vegas Association of Realtors MLS

Apartment complexes, to a certain extent, compete with individually owned units, which mostly consist of single family homes, townhomes, and condominiums. MLS rental leases proxy this competition. During the second quarter of 2018, single-family rental leases decreased by 2.8 percent, or 121 units. Multifamily rental leases increased by 7 percent, or 157 units. There were 4,204 new single-family rental leases and 2,426 new multifamily rental leases during 2018Q2. Single-family rental leases are down 4.1 percent since the previous year and multifamily rental leases are up 4.3 percent since the previous year.

This quarter saw large increases in price per square footing for both single-family and multifamily homes. Multifamily homes rented for \$0.97 a square foot in 2018Q2 – a \$0.03 increase from the previous quarter and a \$0.06 increase from the previous year. Single-family homes rented for \$0.86 a square foot in 2018Q2 – a \$0.04 increase from the previous quarter and a \$0.06 increase from the previous year. This was the largest quarterly increase in asking rents for single-family homes since the recession. Price per square footing on single-family homes had seen 4 consecutive quarters with little change prior to 2018Q2.