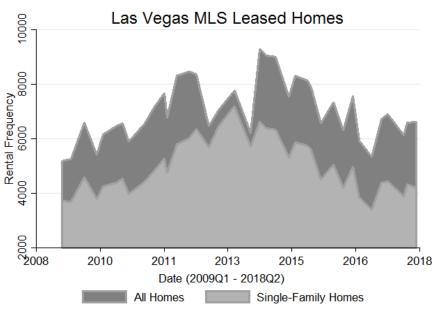

#### Figure 8

Source: Greater Las Vegas Association of Realtors MLS

Apartment complexes, to a certain extent, compete with individually owned units, which mostly consist of single family homes, townhomes, and condominiums. MLS rental leases proxy this competition. During the second quarter of 2018, single-family rental leases decreased by 2.8 percent, or 121 units. Multifamily rental leases increased by 7 percent, or 157 units. There were 4,204 new single-family rental leases and 2,426 new multifamily rental leases during 2018Q2. Single-family rental leases are down 4.1 percent since the previous year and multifamily rental leases are up 4.3 percent since the previous year.