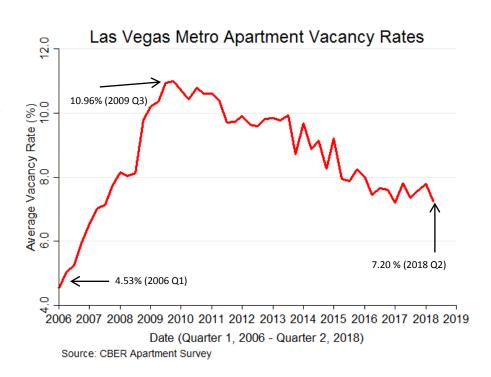

Vacancy rates typically decrease each year during the second quarter. The Las Vegas apartment market vacancy rate decreased 0.6 percentage points after seeing two consecutive quarters with an increase and the vacancy rate is now 7.2 percent. The vacancy rate is down 0.6 percentage points since the previous year and is the lowest it has been since 2017Q1. The vacancy rate has now been in the 7 percent range for nine consecutive quarters.