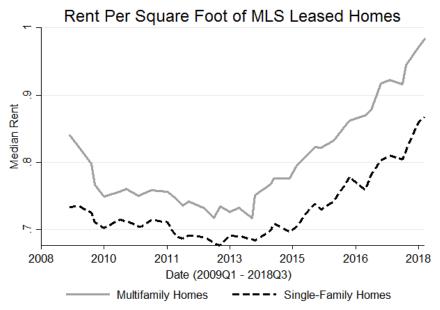

This quarter saw increases in price per square footing for both single-family and multifamily homes. Multifamily homes rented for \$0.98 a square foot in 2018Q3 – a \$0.01 increase from the previous quarter and a \$0.06 increase from the previous year. Single-family homes rented for \$0.87 a square foot in 2018Q3 – a \$0.01 increase from the previous quarter and a \$0.06 increase from the previous year. This was the second consecutive quarter where single-family home lease prices increased \$0.06 year over year.