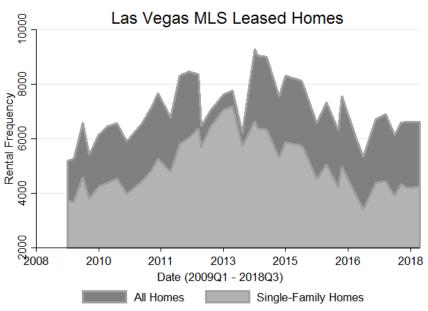

#### Figure 8

Source: Greater Las Vegas Association of Realtors MLS

Apartment complexes, to a certain extent, compete with individually owned units, which mostly consist of single family homes, townhomes, and condominiums. MLS rental leases proxy this competition. During the third quarter of 2018, both single-family and multifamily rental leases were nearly unchanged. There were 4,215 new single-family rental leases and 2,400 new multifamily rental leases during 2018Q3. Single-family rental leases are up 8.1 percent since the previous year and multifamily rental leases are down 2.2 percent since the previous year.