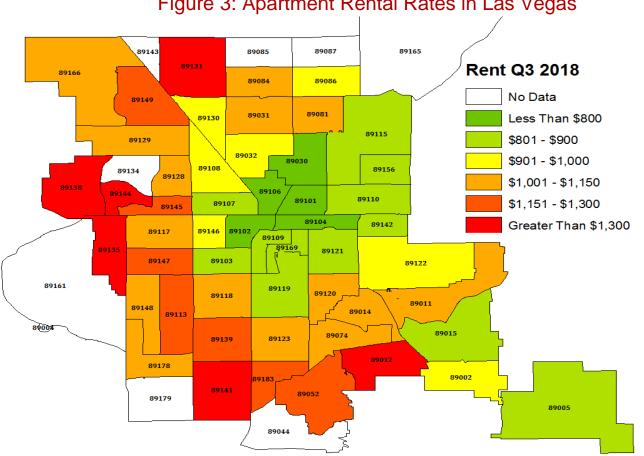

Figure 1

Figure 2

Figure 3: Apartment Rental Rates in Las Vegas

29 zip codes saw a quarterly increase in average asking rents while 15 zip codes saw a quarterly decrease in average asking rents. Average apartment rents now range from \$675 a month, in the 89104 zip code, to \$1,540 a month, in the 89141 zip code. The 89109 zip code, which typically sees large changes in asking rents each quarter, saw the largest increase in asking rents this quarter with a 17 percent increase (\$127). Several other zip codes near the 89109 zip code saw large increases as well. The 89118 and 89107 zip codes both saw asking rents increase 5 percent this quarter. The northwestern region was the only other region that saw multiple zip codes with significant increases in asking rents as the 89166 zip code saw an 8 percent increase and the 89131 zip code saw a 5 percent increase. The 89138 zip code, in the western region, saw the largest quarterly decrease in asking rents with a 10 percent decrease (\$147). Also in the western region, the 89135 experienced one of the largest quarterly decreases with a 2.7 percent decrease (\$39). The eastern region was the only other region with consistent decreases in asking rents. The 89122, 89086, and 89142 zip codes all saw quarterly decreases in the asking rent of approximately 2 percent. 8 zip codes saw year over year increases in the asking rent of more than 10 percent and only 1 zip code saw a year over year decrease in asking rents. The 89109 and 89178 zip codes saw the largest year over year increases with 15.6 percent and 13.8 percent increases, respecitively. Asking rents were down 11.7 percent year over year in the 89138 zip code.