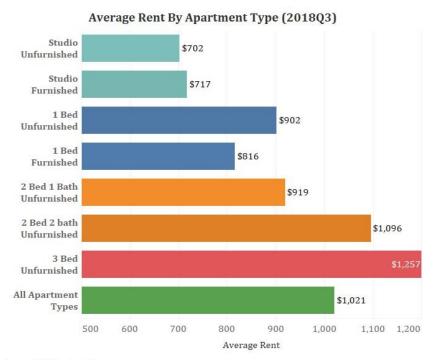

#### **APARTMENT MARKET TRENDS**

Figure 5

Asking rents increased by about 2 percent for all apartment types this quarter. Studio apartments saw the largest increase in asking rents this quarter with a 2.2 percent increase (\$15). Furnished studio apartments saw the largest decrease in asking rents this quarter with a 6.0 percent decrease (\$45). The price difference between furnished and unfurnished studio apartments is now \$15. Unfurnished one-bedroom apartments and two-bedroom one-bathroom apartments saw almost identical increases in asking rents this quarter with a 2.0 percent increase. Two-bedroom two-bathroom apartments saw a slightly higher increase in asking rents with a 2.1 percent increase. Three-bedroom apartments saw a 1.5 percent quarterly increase in asking rents.

Unfurnished studio apartments, which saw the largest quarterly growth rate, also saw the highest year over year growth rate. Asking rents for unfurnished studio apartments increased 8.7 percent year over year (\$56). Unfurnished one-bedroom and unfurnished two-bedroom one-bathroom apartments saw almost identical year over year increases in asking rents with increases of 7.2 percent and 7.0 percent, respectively. Two-bedroom two-bathroom apartments saw a slightly lower year over year increase in asking rents with a 6.9 percent increase. Three-bedroom apartments saw a much lower year over year increase in asking rents with a 5.5 percent increase. Furnished two-bedroom two-bathroom and furnished one-bedroom apartments were the only apartment types to see a year over year decrease in asking rents with a 9.9 percent and 2.2 percent decrease, respectively.