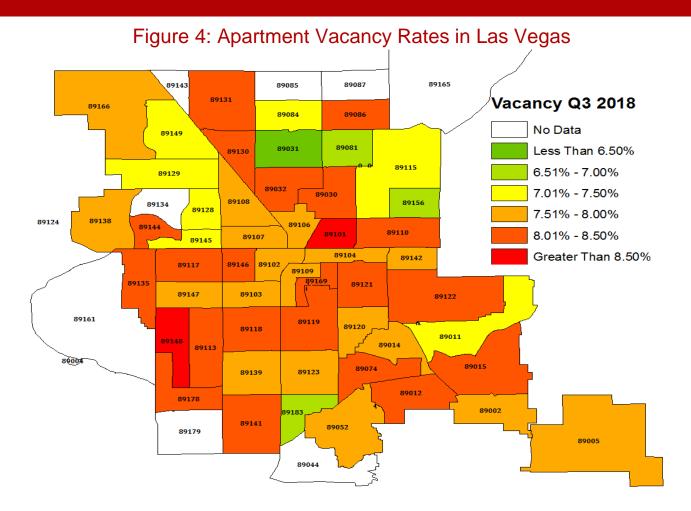

Figure 1

Figure 2

Figure 3: Apartment Rental Rates in Las Vegas

29 zip codes saw a quarterly increase in average asking rents while 15 zip codes saw a quarterly decrease in average asking rents. Average apartment rents now range from \$675 a month, in the 89104 zip code, to \$1,540 a month, in the 89141 zip code. The 89109 zip code, which typically sees large changes in asking rents each quarter, saw the largest increase in asking rents this quarter with a 17 percent increase (\$127). Several other zip codes near the 89109 zip code saw large increases as well. The 89118 and 89107 zip codes both saw asking rents increase 5 percent this quarter. The northwestern region was the only other region that saw multiple zip codes with significant increases in asking rents as the 89166 zip code saw an 8 percent increase and the 89131 zip code saw a 5 percent increase. The 89138 zip code, in the western region, saw the largest quarterly decrease in asking rents with a 10 percent decrease (\$147). Also in the western region, the 89135 experienced one of the largest quarterly decreases with a 2.7 percent decrease (\$39). The eastern region was the only other region with consistent decreases in asking rents. The 89122, 89086, and 89142 zip codes all saw quarterly decreases in the asking rent of approximately 2 percent. 8 zip codes saw year over year increases in the asking rent of more than 10 percent and only 1 zip code saw a year over year decrease in asking rents. The 89109 and 89178 zip codes saw the largest year over year increases with 15.6 percent and 13.8 percent increases, respecitively. Asking rents were down 11.7 percent year over year in the 89138 zip code.

The Las Vegas Metropolitan area had 41 zip codes with a quarterly increase in the apartment vacancy rate and 2 zip codes with a quarterly decrease in the apartment vacancy rate. The vacancy rate now ranges from 5.5 percent, in the 89031 zip code, to 9.1 percent, in the 89101 zip code. The vacancy rate decreased 1.4 percentage points in the 89031 zip code and less than 0.1 percent in the 89109 zip code. These were the only two zip codes with a quarterly decrease in the vacancy rate. The 89101 and 89131 zip codes saw the largest increases in the vacancy rate with increases of 2.2 percentage points. No region saw multiple zip codes with large and consistent increases in the vacancy rate. Rather, all regions in the Las Vegas Metropolitan area saw at least one zip code with an increase in the vacancy rate of at least 1 percentage point. On a year over year basis, 39 zip codes saw an increase in the vacancy rate and 10 zip codes saw a decrease in the vacancy rate. The 89101 zip code, in the center region, saw the largest year over year increase in the vacancy rate with a 2.1 percentage point increase. The 89109, 89121, 89119, 89169 zip codes, all in the center region, saw year over year increases in the vacancy rate of more than 1 percentage point. The 89145 zip code, with an 8.6 percentage point year over year decrease, saw the largest decrease in the vacancy rate by a considerable amount.