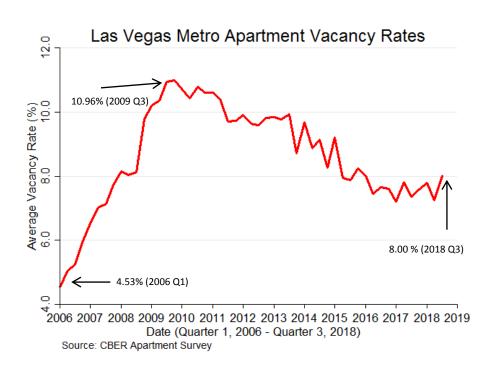

This quarter saw an unusually large increase in the vacancy rate. The Las Vegas apartment market vacancy rate increased 0.8 percentage points after seeing a large decrease during 2018Q2. At 8 percent, the vacancy rate is up 0.6 percentage points from the previous year. The vacancy rate is now the highest it has been since 2015Q4.