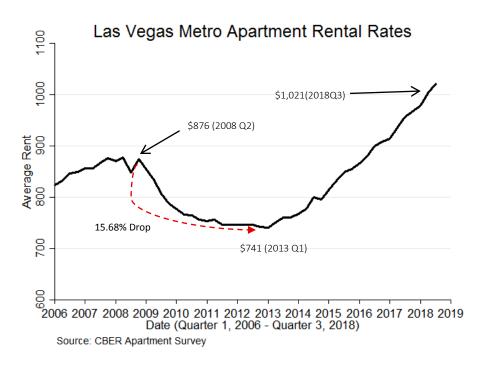

The Las Vegas apartment market has seen consistent quarterly growth in rental rates for over three consecutive years. This quarter saw a 1.8 percent increase in the average asking rent and the average asking rent is now \$1,021. Asking rents are up 6.8 percent since 2017Q3 (\$968). The Las Vegas average asking rent is now 16.5 percent higher than it's peak in 2008 (\$876). The average asking rent is also 37.8 percent higher than it's low in 2013 (\$741).